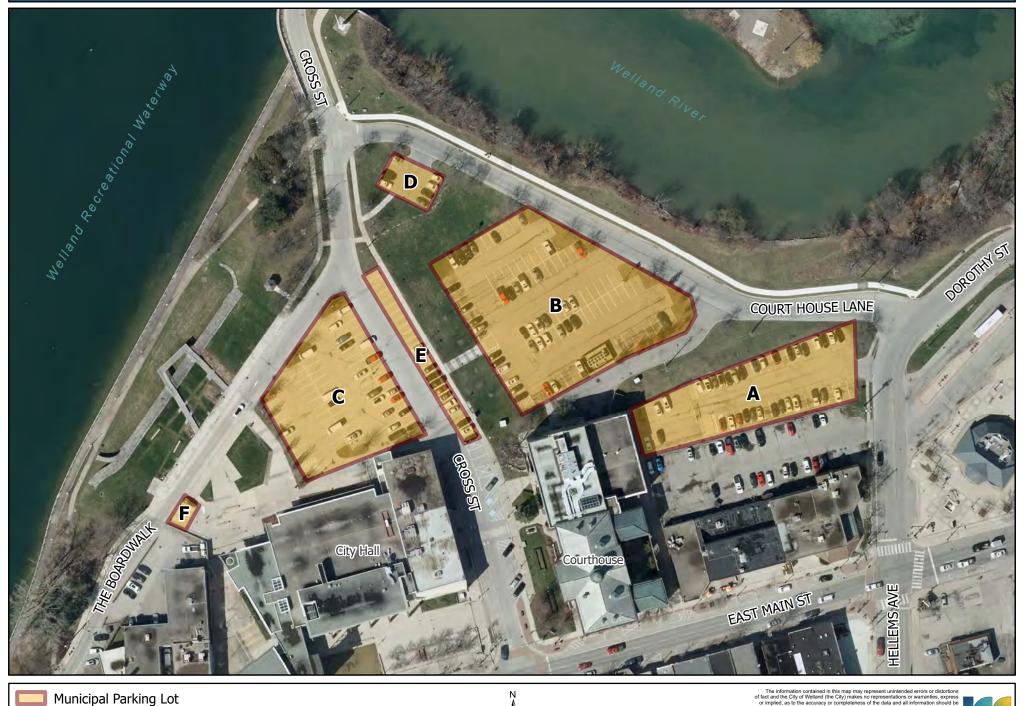

## **Courthouse Municipal Parking Lot**

w

The information contained in this map may represent unintended errors or distortions of fact and the City of Welland (the City) makes no representations or warranties, express or impiled, as to the accuracy or completeness of the data and all Information should be verified independently. This map is not a legal plan of survey. Depictions of properly lines and other features are provided for schematic purposes and should be used for reference only. No part of these drawings, or information, or hard copies made from them may be reproduced and/or distributed without writing permission from the City. Copyright © 2023 The Corporation of the City of Welland and its Suppliers.