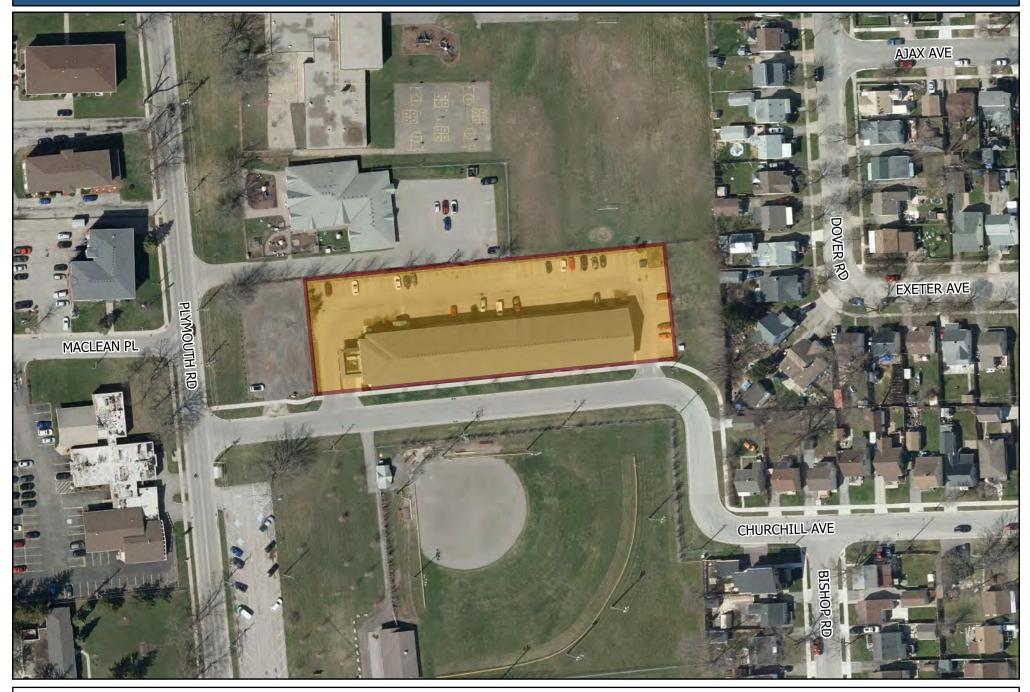

## **Churchill Avenue Municipal Parking Lot**

W-

The information contained in this map may represent unintended errors or distortions of fact and the City of Welland (the City) makes no representations or warranties, express or implied, as to the accuracy or completeness of the data and all information should be verified independently. This map is not a legal plan of survey. Depictions of property lines and other features are provided for schematic purposes and should be used for reference only. No part of these drawings, or information, or hard copies made from them may be reproduced and/or distributed without written permission from the City. Copyright © 2023 The Corporation of the City of Welland and its Suppliers.

Municipal Parking Lot 0 15 30 60 Metres